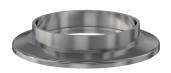

# **ISO-KF socket weld flange** NW-50 socket weld flange

Part number: NW-50-SW

### **ISO-KF socket weld flange** NW-50 socket weld flange

- ISO-KF flanges are manufactured in accordance with DIN 28403 and ISO 2861
- Most common standard lengths and sizes listed
- Many others available, including a range of 316L material and preps for metric tubing
- Contact us at 800-824-4166 if you can't find exactly what you need

#### **NW-50-SW**

| Parameters        | Specifications                                                                             |
|-------------------|--------------------------------------------------------------------------------------------|
| Flange Size       | DN 50 ISO-KF                                                                               |
| Туре              | Socket weld neck                                                                           |
| Material          | 304 stainless                                                                              |
| Bore              | 1.94"                                                                                      |
| Thickness         | 0.500″                                                                                     |
| Vacuum Range      | FKM: 1 · 10 <sup>-8</sup> mbar to 1 bar<br>Metal seal: 1 · 10 <sup>-10</sup> mbar to 1 bar |
| Temperature Range | FKM: -20 °C to 180 °C<br>Metal seal: -270 °C to 150 °C                                     |
| Weight            | 0.206 lbs                                                                                  |