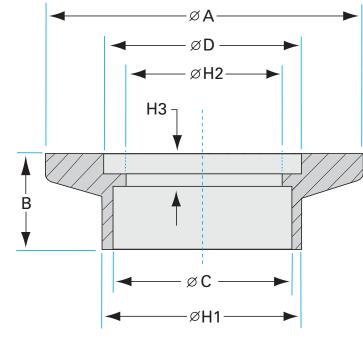

# **ISO-KF socket weld flange** NW-50 socket weld flange

Part number: NW-50-SW

### **ISO-KF socket weld flange** NW-50 socket weld flange

- ISO-KF flanges are manufactured in accordance with DIN 28403 and ISO 2861
- Most common standard lengths and sizes listed
- Many others available, including a range of 316L material and preps for metric tubing
- Contact us at 800-824-4166 if you can't find exactly what you need

Similar Image

| Dimensions<br>(in inches) |        |
|---------------------------|--------|
| Dim A                     | 2.95″  |
| Dim B                     | 0.500" |
| Dim C                     | 1.94″  |
| Dim D                     | 2.01"  |
| Dim E                     | 0.150″ |
| Dim H-1                   | 2.14"  |

#### **NW-50-SW**

| Parameters        | Specifications                                                                             |
|-------------------|--------------------------------------------------------------------------------------------|
| Flange Size       | DN 50 ISO-KF                                                                               |
| Туре              | Socket weld neck                                                                           |
| Material          | 304 stainless                                                                              |
| Bore              | 1.94"                                                                                      |
| Thickness         | 0.500″                                                                                     |
| Vacuum Range      | FKM: 1 · 10 <sup>-8</sup> mbar to 1 bar<br>Metal seal: 1 · 10 <sup>-10</sup> mbar to 1 bar |
| Temperature Range | FKM: -20 °C to 180 °C<br>Metal seal: -270 °C to 150 °C                                     |
| Weight            | 0.206 lbs                                                                                  |