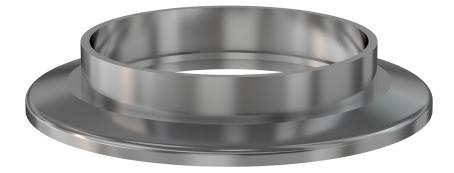

# **ISO-KF socket weld flange** NW-50 socket weld flange

Part number: NW-50-SW

### **ISO-KF socket weld flange** NW-50 socket weld flange

- ISO-KF flanges are manufactured in accordance with DIN 28403 and ISO 2861
- Most common standard lengths and sizes listed
- Many others available, including a range of 316L material and preps for metric tubing
- Contact us at 800-824-4166 if you can't find exactly what you need

#### **NW-50-SW**

| Parameters        | Specifications                                                                             |
|-------------------|--------------------------------------------------------------------------------------------|
| Flange Size       | DN 50 ISO-KF                                                                               |
| Туре              | Socket weld neck                                                                           |
| Material          | 304 stainless                                                                              |
| Bore              | 1.94"                                                                                      |
| Thickness         | 0.500″                                                                                     |
| Vacuum Range      | FKM: 1 · 10 <sup>-8</sup> mbar to 1 bar<br>Metal seal: 1 · 10 <sup>-10</sup> mbar to 1 bar |
| Temperature Range | FKM: -20 °C to 180 °C<br>Metal seal: -270 °C to 150 °C                                     |
| Weight            | 0.206 lbs                                                                                  |